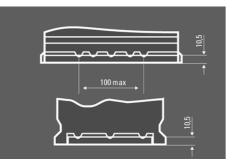

| Maintenance-free              | Maintenance-free battery designed to deliver dependable performance for your vehicle. |



## **DYNAMIC SLI**

## 570409064K262

| Capacity:      | 70 Ah   | CCA:                | 640 A       |
|----------------|---------|---------------------|-------------|
| Voltage:       | 12 V    | Dimensions (L/W/H): | 278/175/190 |
| Case Size:     | H6/L3   | Short Code:         | E13         |
| UK-Code:       | 096     | ETN:                | 570409064   |
| Weight filled: | 16,6 kg | Base Hold-down:     | B13         |

#### **TECHNICAL DATA**

#### DRAWINGS