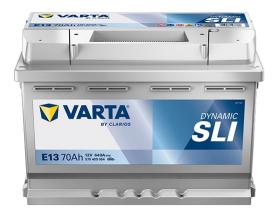

### **DYNAMIC SLI**

### 570409064K262

## 570409064K262

| Capacity:      | 70 Ah   | CCA:                | 640 A       |
|----------------|---------|---------------------|-------------|
| Voltage:       | 12 V    | Dimensions (L/W/H): | 278/175/190 |
| Case Size:     | H6/L3   | Short Code:         | E13         |
| UK-Code:       | 096     | ETN:                | 570409064   |
| Weight filled: | 16,6 kg | Base Hold-down:     | B13         |