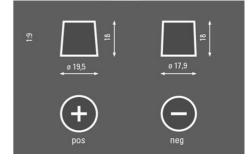

| Maintenance-free              | Maintenance-free battery designed to deliver dependable performance for your vehicle. |



## **DYNAMIC SLI**

## 570409064K262

| Capacity:      | 70 Ah   | CCA:                | 640 A       |
|----------------|---------|---------------------|-------------|
| Voltage:       | 12 V    | Dimensions (L/W/H): | 278/175/190 |
| Case Size:     | H6/L3   | Short Code:         | E13         |
| UK-Code:       | 096     | ETN:                | 570409064   |
| Weight filled: | 16,6 kg | Base Hold-down:     | B13         |

#### **TECHNICAL DATA**

#### DRAWINGS